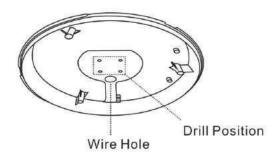

### 4. Installation

(need to be installed by professional people)

Step1 Strip down the housing and the PCB panel

Step2 Drill the screw hole and link power

Step3 Install the setscrew and fix the bass plate on the ceiling