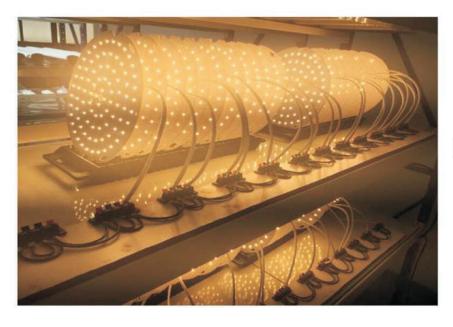

yellow.
- 5). Use the most mature international well-known LED SMD2835 as the light source, which can ensure the led ceiling light brightness and long lifetime, also can reduce the light decay.
- 6). No mercury, lead or other hazardous materials; no radiation, no electromagnetic radiation, no frequency flash, instant startup, no hurting eyes.





## 3. Application

Bathroom; Living Room; Bedroom; Kitchen;

Restaurant; Hotel; Bank; Hospital; Etc.







### 4. Installation

(need to be installed by professional people)



Step1 Strip down the housing and the PCB panel



Step2 Drill the screw hole and link power



Step3 Install the setscrew and fix the bass plate on the ceiling



Step4 Recover the PCB panel and the housing

#### 5. Product Details



Diameter: 325mm

Thickness: 100mm







**Stress Test** 





# 6. Packaging













| Model         | Single Box | PCS/CTN | N.W./CTN(kg) | G.W./CTN(kg) | Meas(cm)   |
|---------------|------------|---------|--------------|--------------|------------|
| Ceiling Light | 1          | 12      | 11           | 12           | 65.5*34*67 |