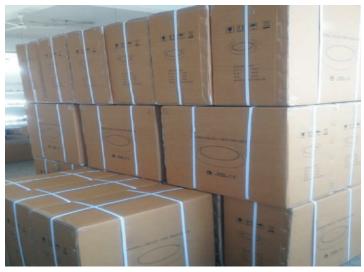

# 6. Packaging

| Model         | Single Box | PCS/CTN | N.W./CTN(kg) | G.W./CTN(kg) | Meas(cm)   |
|---------------|------------|---------|--------------|--------------|------------|
| Ceiling Light | 1          | 12      | 11           | 12           | 65.5*34*67 |