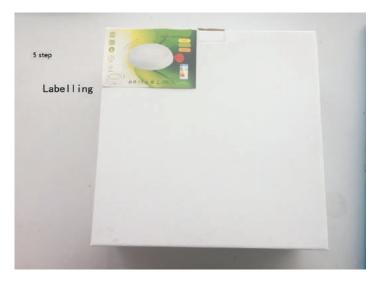

# 6. Packaging

| Model         | Single Box | PCS/CTN | N.W./CTN(kg) | G.W./CTN(kg) | Meas(cm)   |
|---------------|------------|---------|--------------|--------------|------------|
| Ceiling Light | 1          | 12      | 11           | 12           | 65.5*34*67 |