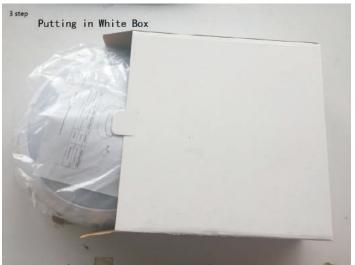

# 6. Packaging

| Model         | Single Box | PCS/CTN | N.W./CTN(kg) | G.W./CTN(kg) | Meas(cm)   |
|---------------|------------|---------|--------------|--------------|------------|
| Ceiling Light | 1          | 12      | 11           | 12           | 65.5*34*67 |