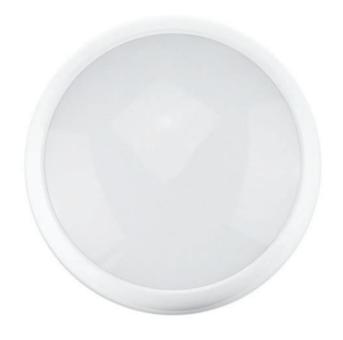

#### 1. Product Parameter

| Model       | Color Temperature | Lumen  | Working Voltage | Power | Size       | IP Class |
|-------------|-------------------|--------|-----------------|-------|------------|----------|
| WDM-CL-0301 | 2700-6500K        | 1100lm | AC220-240V      | 15W   | Ф325*100mm | 65       |
| WDM-CL-0302 | 2700-6500K        | 1300lm | AC220-240V      | 18W   | Ф325*100mm | 65       |

#### 5. Product Details

Diameter: 325mm

Thickness: 100mm

**Stress Test** 