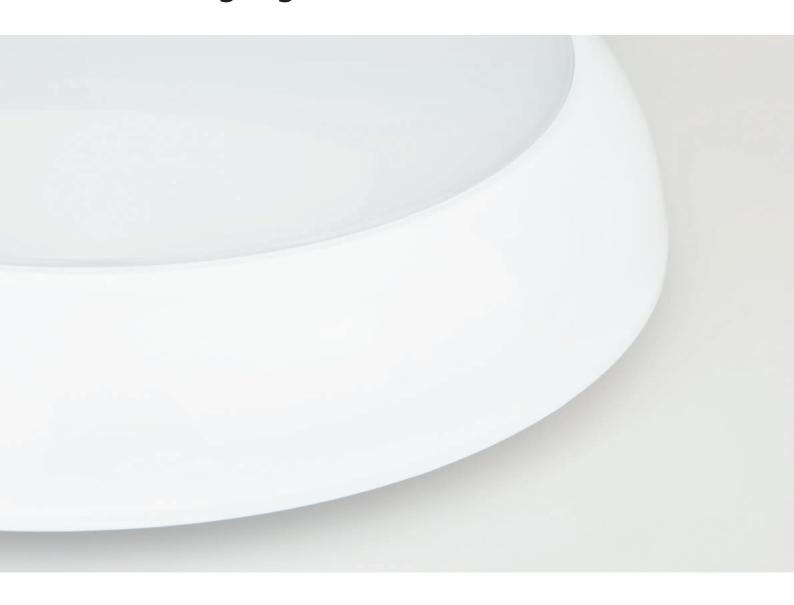

# LJUSi/FOKUS

### **LED Ceiling Light**





#### 1. Product Parameter

| Model       | Color Temperature | Lumen  | Working Voltage | Power | Size       | IP Class |
|-------------|-------------------|--------|-----------------|-------|------------|----------|
| WDM-CL-0301 | 2700-6500K        | 1100lm | AC220-240V      | 15W   | Ф325*100mm | 65       |
| WDM-CL-0302 | 2700-6500K        | 1300lm | AC220-240V      | 18W   | Ф325*100mm | 65       |

#### 2. Features

- 1). Long life time to 40,000hr.
- 2). With internal Constant Current Power Supply.
- 3). 120° beam angle makes the lighting effect better.
- 4). High quality PC material is of anti-UV radiation, durable, not prone to yellow.
- 5). Use the most mature international well-known LED SMD2835 as the light source, which can ensure the led ceiling light brightness and long