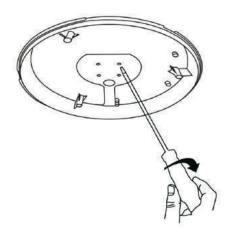

### 4. Installation

(need to be installed by professional people)

Step1 Strip down the housing and the PCB panel

Step2 Drill the screw hole and link power

Step3 Install the setscrew and fix the bass plate on the ceiling