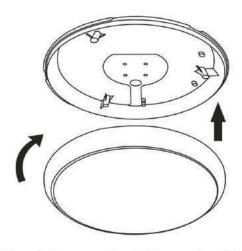

### 4. Installation

(need to be installed by professional people)

Step1 Strip down the housing and the PCB panel

Step2 Drill the screw hole and link power

Step3 Install the setscrew and fix the bass plate on the ceiling

Step4 Recover the PCB panel and the housing