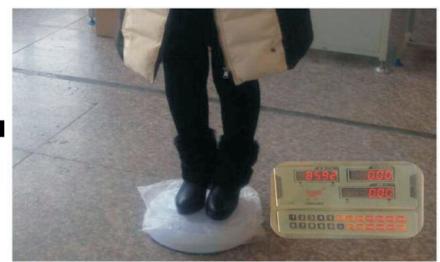

st mature international well-known LED SMD2835 as the light source, which can ensure the led ceiling light brightness and long lifetime, also can reduce the light decay.
- 6). No mercury, lead or other hazardous materials; no radiation, no electromagnetic radiation, no frequency flash, instant startup, no hurting eyes.





## 3. Application

Bathroom; Living Room; Bedroom; Kitchen;

Restaurant; Hotel; Bank; Hospital; Etc.







### 4. Installation

(need to be installed by professional people)



Step1 Strip down the housing and the PCB panel



Step2 Drill the screw hole and link power



Step3 Install the setscrew and fix the bass plate on the ceiling



Step4 Recover the PCB panel and the housing

#### 5. Product Details



Diameter: 325mm

Thickness: 100mm







**Stress Test** 





# 6. Packaging













| Model         | Single Box | PCS/CTN | N.W./CTN(kg) | G.W./CTN(kg) | Meas(cm)   |
|---------------|------------|---------|--------------|--------------|------------|
| Ceiling Light | 1          | 12      | 11           | 12           | 65.5*34*67 |