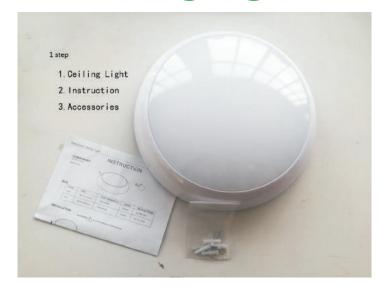

# 6. Packaging

| Model         | Single Box | PCS/CTN | N.W./CTN(kg) | G.W./CTN(kg) | Meas(cm)   |
|---------------|------------|---------|--------------|--------------|------------|
| Ceiling Light | 1          | 12      | 11           | 12           | 65.5*34*67 |