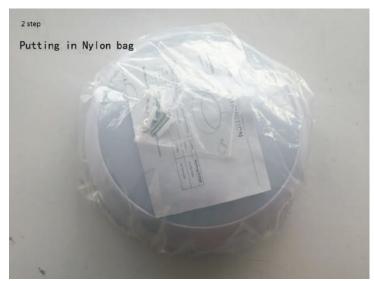

# 6. Packaging

| Model         | Single Box | PCS/CTN | N.W./CTN(kg) | G.W./CTN(kg) | Meas(cm)   |
|---------------|------------|---------|--------------|--------------|------------|
| Ceiling Light | 1          | 12      | 11           | 12           | 65.5*34*67 |