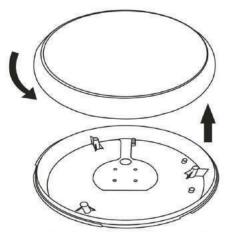

### 4. Installation

(need to be installed by professional people)

Step1 Strip down the housing and the PCB panel

Step2 Drill the screw hole and link power

Step3 Install the setscrew and fix the bass plate on the ceiling

Step4 Recover the PCB panel and the housing