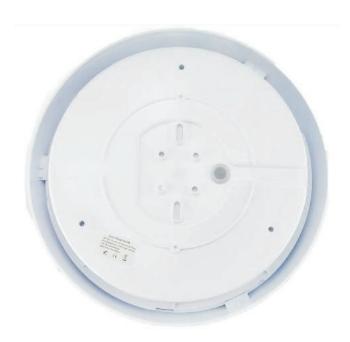

### 4. Installation

(need to be installed by professional people)

Step1 Strip down the housing and the PCB panel

Step2 Drill the screw hole and link power

Step3 Install the setscrew and fix the bass plate on the ceiling

Step4 Recover the PCB panel and the housing