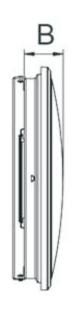

o yellow.
- 5). Use the most mature international well-known LED SMD2835 as the light source, which can ensure the led ceiling light brightness and long lifetime, also can reduce the light decay.
- 6). No mercury, lead or other hazardous materials; no radiation, no electromagnetic radiation, no frequency flash, instant startup, no hurting eyes.





## 3. Application

Bathroom; Living Room; Bedroom; Kitchen;

Restaurant; Hotel; Bank; Hospital; Etc.







### 4. Installation

(need to be installed by professional people)



Step1 Strip down the housing and the PCB panel



Step2 Drill the screw hole and link power



Step3 Install the setscrew and fix the bass plate on the ceiling



Step4 Recover the PCB panel and the housing

#### 5. Product Details



Diameter: 325mm

Thickness: 100mm







**Stress Test** 





# 6. Packaging













| Model         | Single Box | PCS/CTN | N.W./CTN(kg) | G.W./CTN(kg) | Meas(cm)   |
|---------------|------------|---------|--------------|--------------|------------|
| Ceiling Light | 1          | 12      | 11           | 12           | 65.5*34*67 |